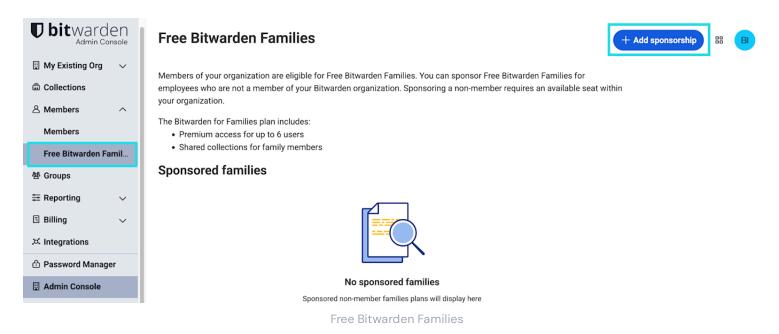

## Issue a sponsorship

Once Bitwarden sponsored Families plans have been enabled for your organization, a new option will be available for selection on the Admin Console. To access the new menu and invite users:

## (i) Note

To issue Families sponsorships, Owners, Admins or Custom users with Manage users permission must first contact us to enable admin-issued Families sponsorships.

1. Navigate to the Admin Console and select **Members** → **Free Bitwarden Families**:

2. Select + Add sponsorship and a dialogue will appear where you can enter in the email of the user, as well as any notes. The invitation can be sent to an email already connected to an existing Bitwarden account, or an email without an existing Bitwarden account.