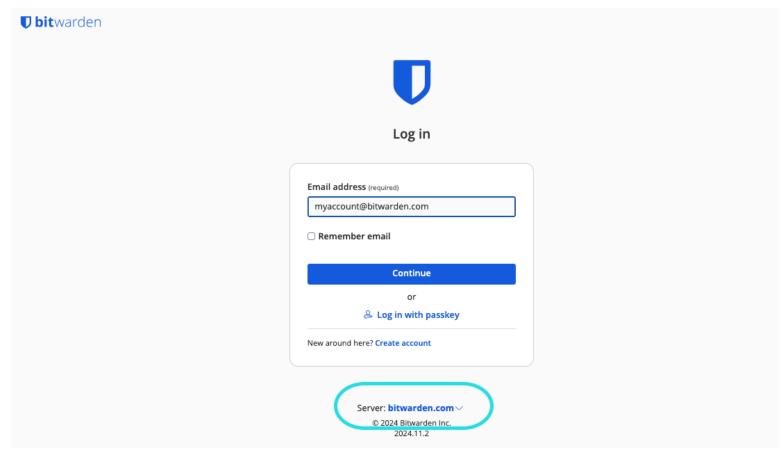

**ACCOUNT ACCESS** 

# Choose My Server

View in the help center: https://bitwarden.com/help/choose-my-server/



## **Choose My Server**

The Bitwarden cloud is available globally with data storage in both **United States** and **European Union** regions.

To choose which server to you're logging into or creating an account on, use the **Server** or **Logging in on:** dropdown on the login or registration screen:

## ⇒Web app



Region selector on web app



#### ⇒Browser extension



Region selector on browser extensions



## ⇒Mobile app



Region selector on mobile apps



### ⇒Desktop app



Region selector on desktop apps