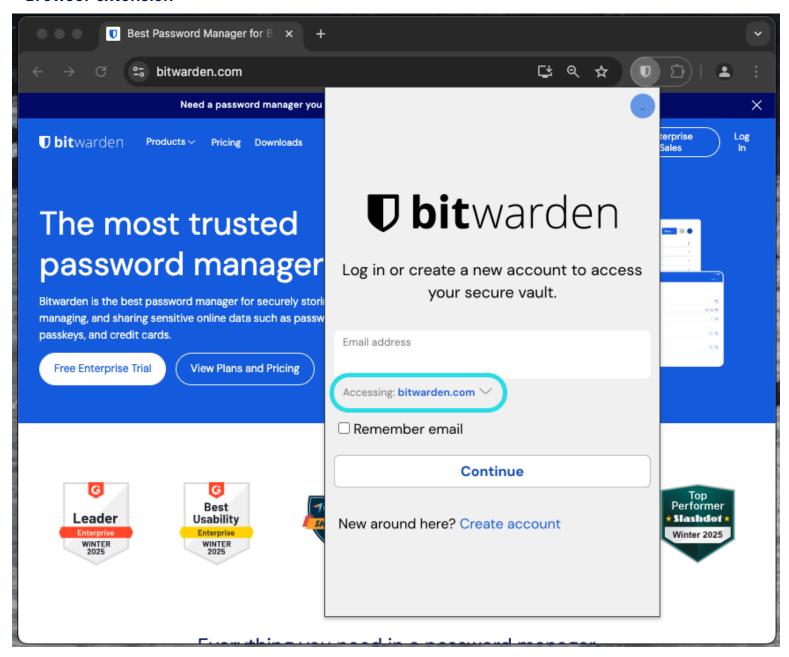

**ACCOUNT ACCESS** 

# Choose My Server

View in the help center: https://bitwarden.com/help/choose-my-server/



## **Choose My Server**

The Bitwarden cloud is available globally with data storage in both **United States** and **European Union** regions.

To choose which server to you're logging into or creating an account on, use the **Server** or **Logging in on:** dropdown on the login or registration screen:

## ⇒Web app



Region selector on web app



#### ⇒Browser extension



Region selector on browser extensions



## ⇒Mobile app



Region selector on mobile apps



### ⇒Desktop app



Region selector on desktop apps