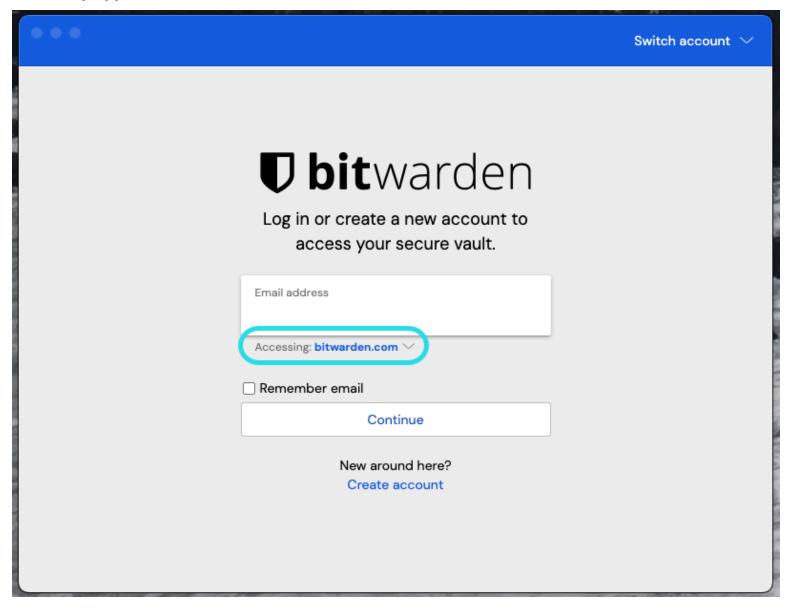

**ACCOUNT ACCESS** 

# Choose My Server

View in the help center: https://bitwarden.com/help/choose-my-server/



## **Choose My Server**

The Bitwarden cloud is available globally with data storage in both **United States** and **European Union** regions.

To choose which server to you're logging into or creating an account on, use the **Server** or **Logging in on:** dropdown on the login or registration screen:

## ⇒Web app



Region selector on web app



#### ⇒Browser extension



Region selector on browser extensions



## ⇒Mobile app



Region selector on mobile apps



### ⇒Desktop app



Region selector on desktop apps