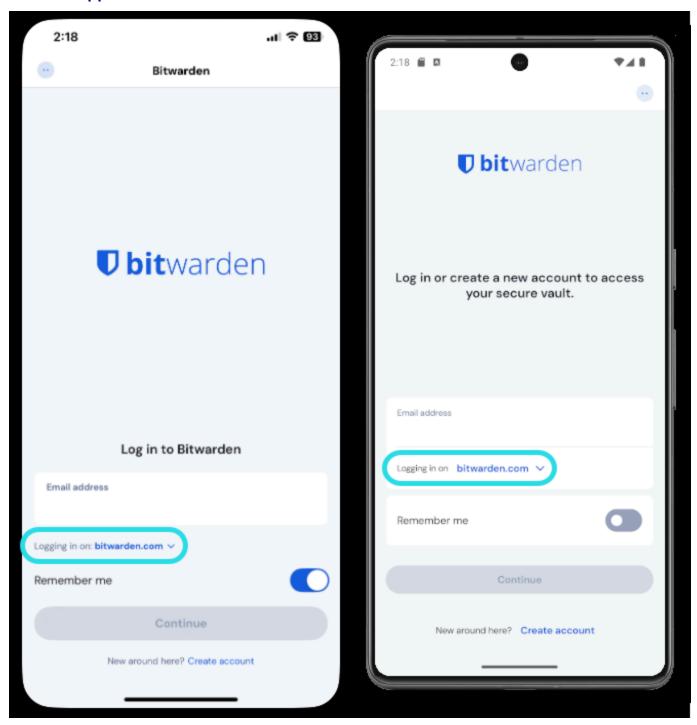

**ACCOUNT ACCESS** 

# Choose My Server

View in the help center: https://bitwarden.com/help/choose-my-server/



## **Choose My Server**

The Bitwarden cloud is available globally with data storage in both **United States** and **European Union** regions.

To choose which server to you're logging into or creating an account on, use the **Server** or **Logging in on:** dropdown on the login or registration screen:

## ⇒Web app



Region selector on web app



#### ⇒Browser extension



Region selector on browser extensions



## ⇒Mobile app



Region selector on mobile apps



### ⇒Desktop app



Region selector on desktop apps